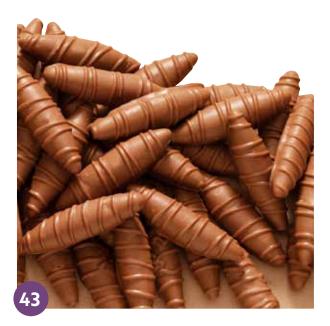

### Milk Chocolate Peanut Butter Twists

We dunk crispy baked pretzels in creamy peanut butter and completely cover them in pure milk chocolate. A double delight. 10 oz.