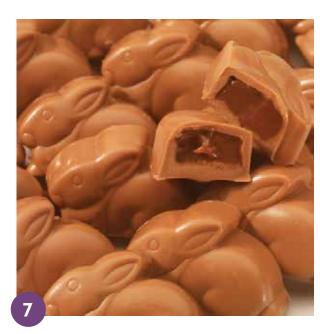

### Milk Chocolate Caramel Smidgens®

Adorable bunny shaped milk chocolate filled with rich, buttery caramel. 12.8 oz.

### Milk Chocolate Smidgens®

Our timeless, creamy, milk chocolate in our classic bunny shape is the perfect treat for the Easter season. 12.8 oz.

\$18.00

\$18.00