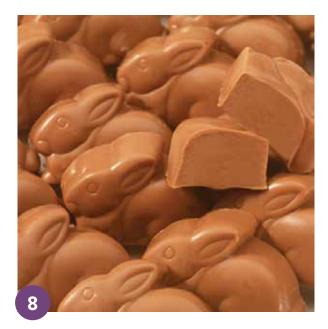

### Dark Chocolate Raspberry Smidgens®

A creamy raspberry center is surrounded by rich dark chocolate to create this delightfully tasty duo. 12.8 oz.