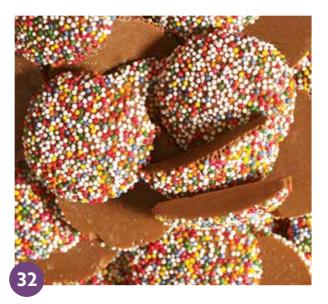

### **Milk Chocolate Non Pareils**

Delicious solid milk chocolate discs topped with colorful tiny non pariels. An old fashioned treat!. Bagged. 8 oz.