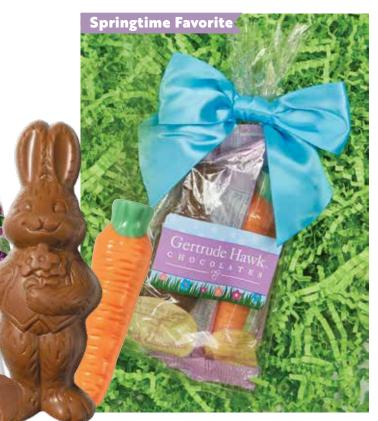

### **Spring Goodie Bag**

It's a mini gift bag filled with chocolate treats perfect for Spring! Includes a solid milk chocolate bunny, milk chocolate marshmallow egg, orange carrot and a foiled milk chocolate Easter pop. 3.75 oz.