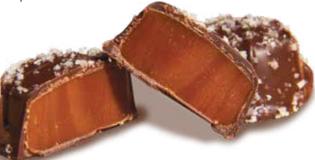

### Milk Chocolate Sea Salt Caramels

Chewy, buttery caramel is covered with our rich milk chocolate then topped off with a sprinkle of delicate sea salt. The perfect salty and sweet snack! 2 lbs.

\$33.00

### Dark Chocolate Sea Salt Caramels

Our rich dark chocolate covers a chewy caramel center and is topped off with a sprinkle of sea salt. 13 oz.