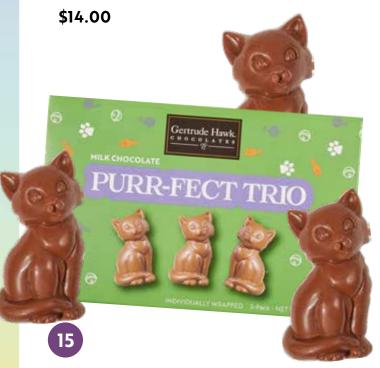

### Milk Chocolate Purr-fect Cat Trio

Creamy milk chocolate is molded into our classic cat shape. The perfect basket filler and each cat is individually wrapped. 6.75 oz.