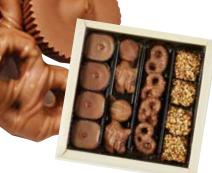

### Chocolate Lover's Assortment

The classics are all here — milk chocolate covered pretzels, peanut butter cups, almond butter crunch, and caramel cashew patties. 9.5 oz

### Milk Chocolate Caramel and Pecan Sweetie Pies

Freshly roasted pecans smothered in buttery, chewy caramel and covered with smooth milk chocolate. A classic favorite. 10 oz.

### Milk Chocolate Caramel Cashew Patties

Freshly roasted cashews, chewy caramel and a layer of creamy milk chocolate create an unbelievable flavor combination. 9.5 oz.

\$22.00

#### **Almond Butter Crunch**

We smother buttery toffee in rich milk chocolate then roll it in freshly roasted almonds. 10.25 oz.

\$22.00