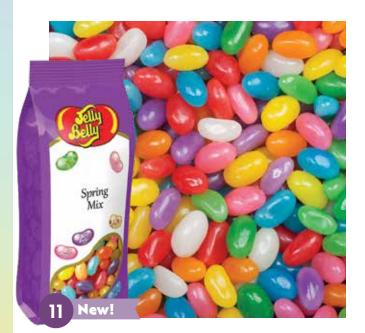

### Jelly Belly® Spring Mix Beans

Vibrant spring flavors and the perfect basket stuffer. 7.5 oz.

\$14.00