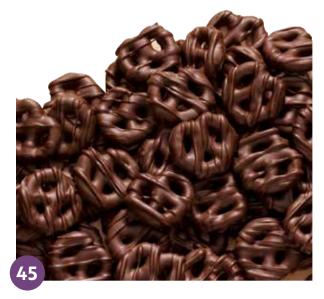

### Milk Chocolate Covered Pretzels

Crispy baked pretzels drenched in a rich coating of smooth milk chocolate. Gift boxed. 8 oz.

### \$17.00