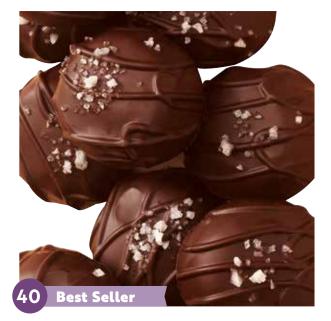

### Milk Chocolate Raspberry Jellies

An old fashioned favorite! Rich, dark chocolate completely covers a sweet raspberry jelly center. Gift boxed. 12 oz.

### \$18.00

"I LOVE this product!! BEST DARK CHOCOLATE RASPBERRY JELLIES I EVER HAD, BAR NONE!"