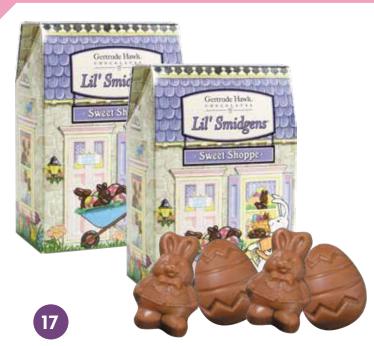

### Lil' Smidgens<sup>®</sup> Sweet Shoppe • 2 pack

The sweetest bundle around! Filled with our solid milk chocolate Lil' Smidgens® mini bunny and egg shapes. Two 5 oz. boxes

\$17.00