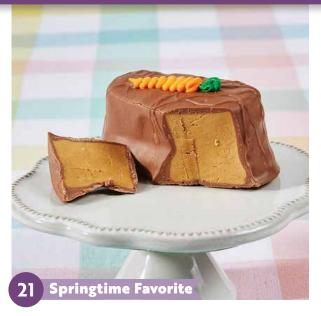

### Milk Chocolate Chewy Coconut Mini Eggs

A springtime favorite! Chewy coconut centers covered by smooth milk chocolate. 10.5 oz.