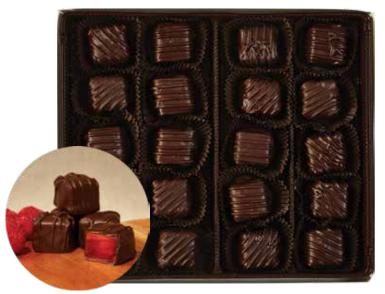

### Milk Chocolate Covered Pretzels

Crispy baked pretzels drenched in a rich coating of smooth milk chocolate. Gift boxed. 8 oz.