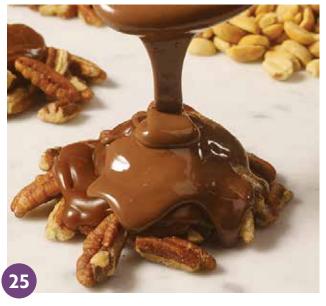

### Milk Chocolate Caramel and Pecan Sweetie Pies

Freshly roasted pecans smothered in buttery, chewy caramel and covered with smooth milk chocolate. A classic favorite. 10 oz.