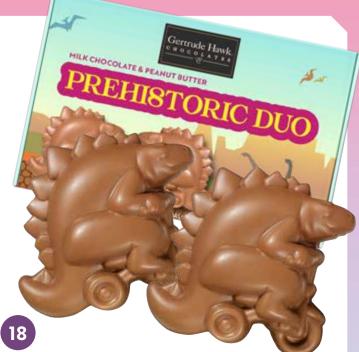

### Prehistoric Duo · Peanut Butter Dinosaurs

Peanut butter filled stegosaurus? Two please! Made out of milk chocolate and creamy peanut butter. Individually wrapped. 6 oz. (3 oz each)

### \$14.00