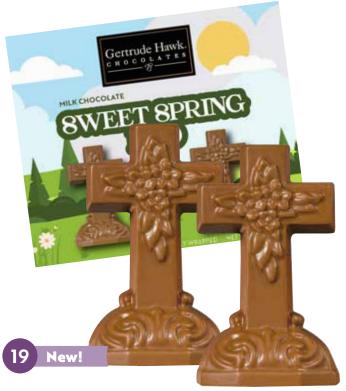

### Sweet Spring Duo $\boldsymbol{\cdot}$ Milk Chocolate Crosses

Two solid milk chocolate crosses, molded with lovely spring details. 7 oz. (3.5 oz each)