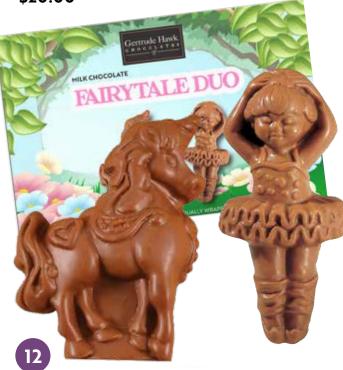

### Fairytale Duo • Unicorn & Ballerina

Make this magical, solid, milk chocolate unicorn and ballerina duo part of someone's basket this season. 6 oz. (Unicorn 3 oz. • Ballerina 3 oz)

\$14.00