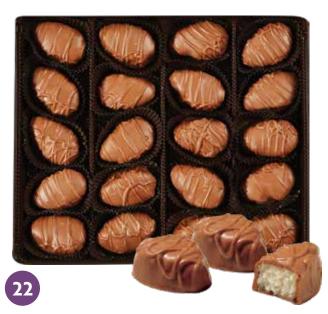

### Milk Chocolate Peanut Butter Egg

This oversized milk chocolate egg filled with a thick and rich peanut butter center. Festively decorated. 6 oz.

### \$16.00