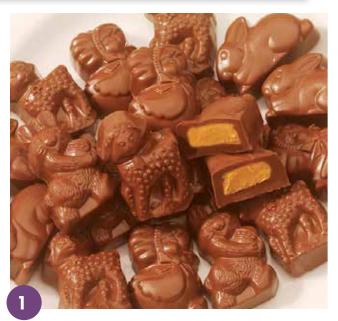

### Dark Chocolate Peanut Butter Smidgens®

Creamy, meltaway peanut butter covered in rich, solid dark chocolate in our classic bunny shape. 12.8 oz.