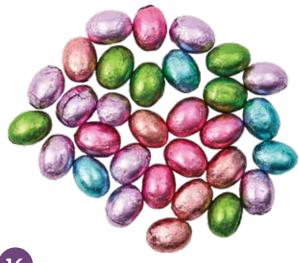

### Milk Chocolate Foiled Eggs

Solid milk chocolate eggs wrapped in festive pastel foil. Be sure to add this Easter classic to every basket. 8 oz.

\$17.00

\$14.00