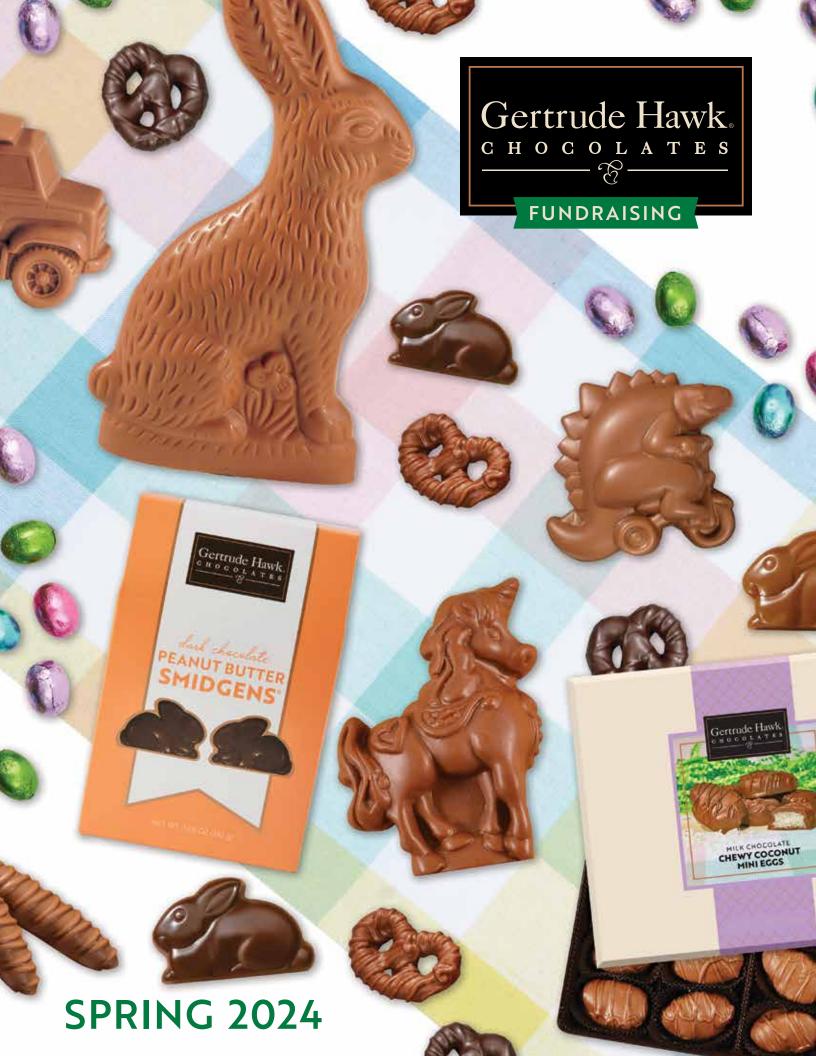

### Milk Chocolate Peanut Butter Smidgens®

Our famous creamy meltaway peanut butter covered in smooth milk chocolate in assorted festive shapes. Gift boxed. 8 oz.