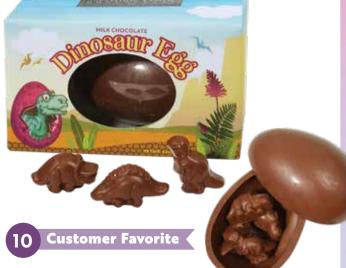

### **Dinosaur Egg**

Inside each milk chocolate dinosaur egg are adorable tasty baby dinos. A delightful addition to any basket. FRAGILE, may hatch during shipment.\* 8 oz.

### \$20.00