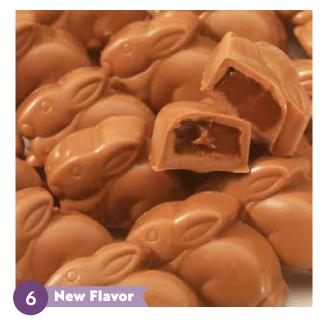

### Dark Chocolate Lava Cake Smidgens®

A rich, brownie batter-like center is surrounded by rich dark chocolate to create this decadently tasty duo. 12.8 oz.

### Milk Chocolate Coffee Caramel Smidgens®

A delicious and balanced combination of rich coffee and buttery caramel paired with our creamy milk chocolate is the perfect Easter treat. 12.8 oz.