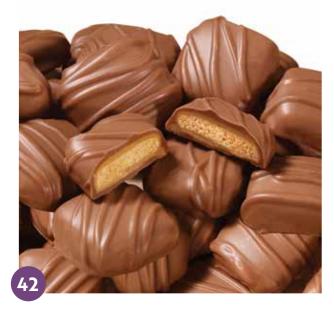

### Milk Chocolate Caramel Cashew Patties

Freshly roasted cashews, chewy caramel and a layer of creamy milk chocolate create an unbelievable flavor combination. 9.5 oz.

\$22.00