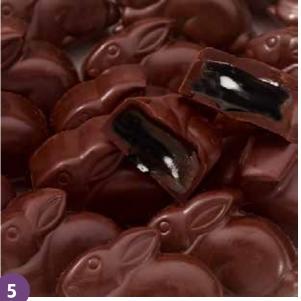

### Dark Chocolate Lava Cake Smidgens®

A rich, brownie batter-like center is surrounded by rich dark chocolate to create this decadently tasty duo. 12.8 oz.