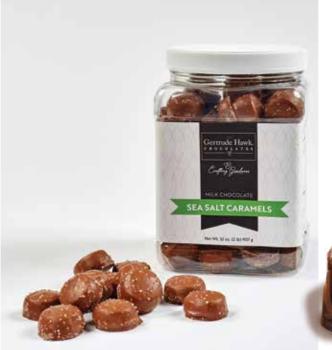

### Milk Chocolate Sea Salt Caramels

Chewy, buttery caramel is covered with our rich milk chocolate then topped off with a sprinkle of delicate sea salt. The perfect salty and sweet snack! 2 lbs.

\$33.00