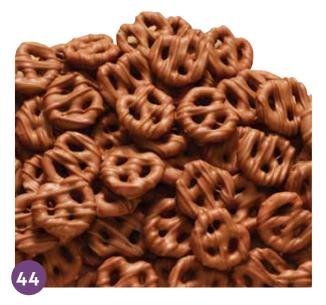

### Milk Chocolate Covered Pretzels

Crispy baked pretzels drenched in a rich coating of smooth milk chocolate. Gift boxed. 8 oz.