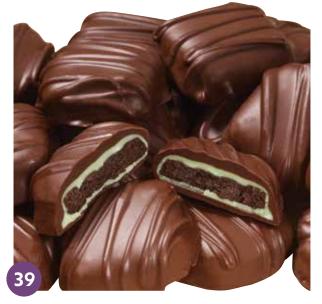

### Dark Chocolate Covered Mint Mini Cookies

We take mini crispy chocolate cookies and top them with a creamy mint confection and rich dark chocolate. 12 oz.

### Milk Chocolate Covered Peanut Butter Mini Cookies

Delicious cookies coated in creamy peanut butter and then dipped and drizzled with sweet milk chocolate. It's crunchy, creamy and sweet wrapped up in one bite. 12 oz.