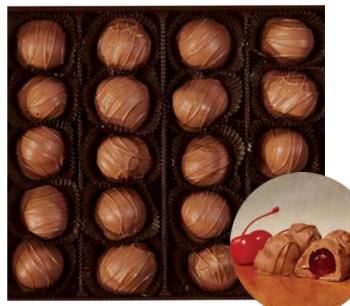

#### **Milk Chocolate Covered Cherries**

Creamy, milk chocolate surrounds perfect whole cherries in a rich cordial filling. A decadent holiday treat. Gift boxed. 11 oz.