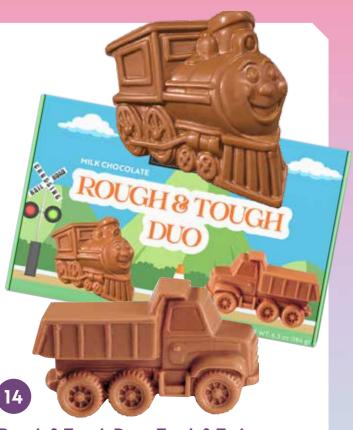

### Rough & Tough Duo • Truck & Train

Constructed with solid milk chocolate and individually wrapped, it's a perfect basket stuffer duo. 6.5 oz (Train 3.5 oz /Truck 3 oz)

### \$14.00