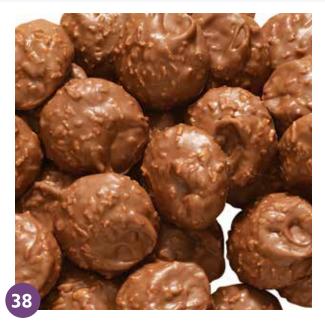

### Milk Chocolate Toasted Coconut Clusters

Coconut toasted to a tasty crunch then wrapped in fine milk chocolate. Creamy and crunchy goodness. 11.5 oz.

### Milk Chocolate Cashew Clusters

Premium cashews and rich milk chocolate clusters fill this snack pack. Sweet, salty, crunchy melts in your mouth goodness! 9.5 oz.