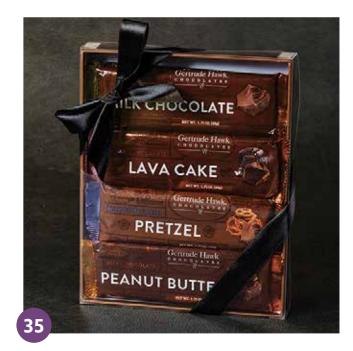

### **Candy Bar Gift Pack**

Featuring five of our best selling flavors. Milk chocolate peanut butter, milk and dark chocolate, milk chocolate pretzel, and dark chocolate lava cake.

\$20.00