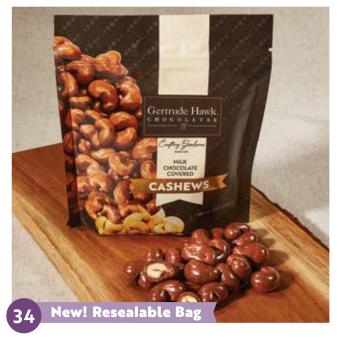

### Milk Chocolate Covered Cashews

Freshly roasted cashews are covered in creamy milk chocolate. A great sweet and crunchy snack. 12 oz.

\$16.00