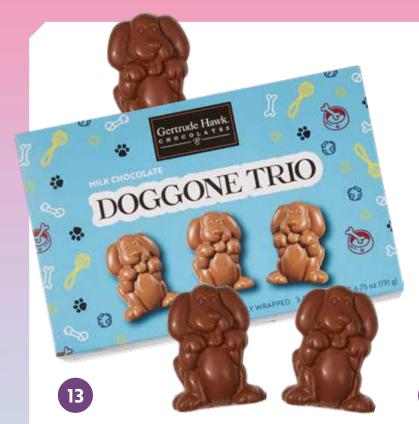

### Milk Chocolate Doggone Trio

Creamy milk chocolate is molded into everyone's favorite companion. It's the perfect basket filler. Dogs are individually wrapped. 6.75 oz.