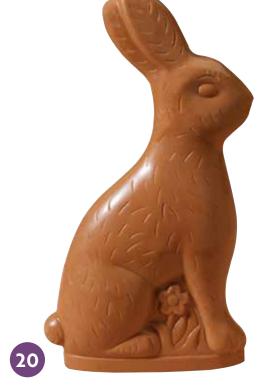

### Milk Chocolate Classic Rabbit

Our classic molded rabbit, made of solid, creamy milk chocolate. Complete your Easter basket with this iconic treat. 9 oz.