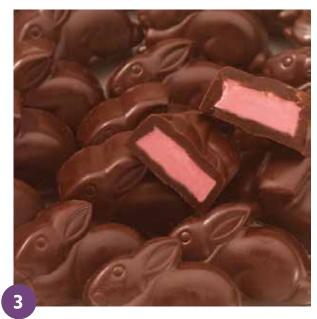

### Dark Chocolate Raspberry Smidgens®

A creamy raspberry center is surrounded by rich dark chocolate to create this delightfully tasty duo. 12.8 oz.