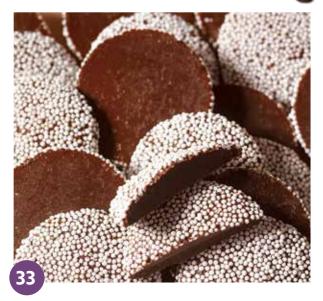

### **Dark Chocolate Non Pareils**

A candy dish classic! Rich dark chocolate discs covered with tiny non pareils make an enjoyable treat. Bagged. 8 oz.

\$15.00

\$15.00

"I recently purchased these for party favors and they are the best! everyone finds the flavor they love and the quality is unmatched for the price."