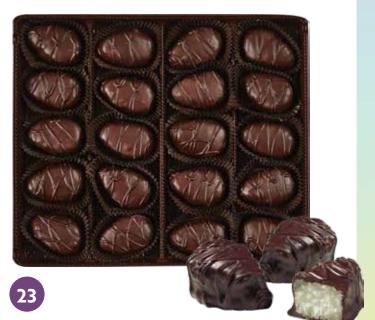

### Milk Chocolate Chewy Coconut Mini Eggs

A springtime favorite! Chewy coconut centers covered by smooth milk chocolate. 10.5 oz.

### Dark Chocolate Chewy Coconut Mini Eggs

The tropical taste that can't be beat! Chewy coconut centers covered by rich dark chocolate. 10.5 oz.

\$17.00

\$14.00

\$17.00